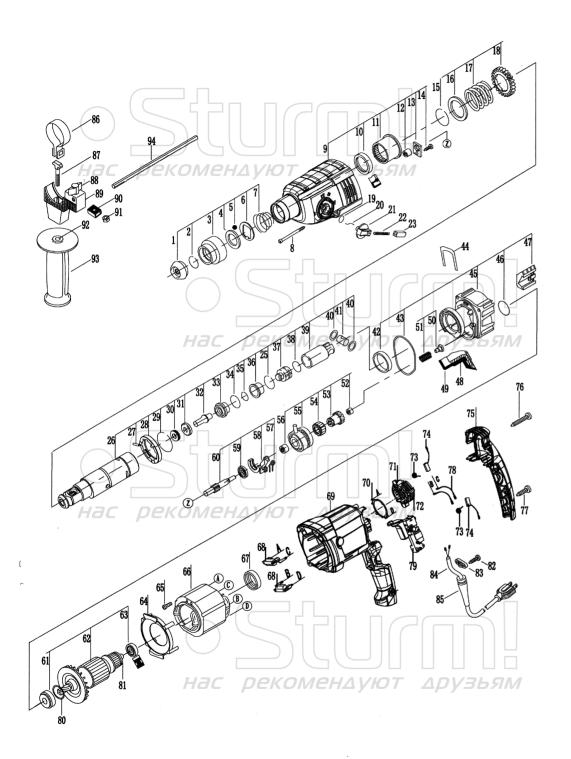

## RH25804BR

|     |     |     | 1X1123004D1X                       |       |                       |  |
|-----|-----|-----|------------------------------------|-------|-----------------------|--|
|     |     | NO. | DESCRIPTION                        | NO.   | DESCRIPTION           |  |
|     |     | 1   | DUST CUP                           | 50    | SPRING SUPPORT        |  |
|     |     | 2   | SPRING RING                        | 51    | SPRING                |  |
|     |     | 3   | LOCKING SLEEVE                     | 52    | NEEDLE BEARING HK0609 |  |
|     |     | 4   | WASHER OF DUST CUP                 | 53    | GEAR                  |  |
| час | Dek | 5   | STEEL BALL VOI AD                  | 54    | BEARING K15           |  |
|     | 7-1 | 6   | WASHER                             | 55    | AWAY-POLED BEARING    |  |
| Нас |     | 7   | TOWER-SHAPED SPRING                | 56    | NEEDLE BEARING HK0910 |  |
|     |     | 8   | SELF-TAPPING SCREW                 | 57    | CIRCLIP               |  |
|     |     | 9   | GEAR BOX                           | 58    | FORK                  |  |
|     |     | 10  | OIL SEAL                           | 59    | BEARING 699Z          |  |
|     |     | 11  | PULL-THUST SET                     | 60    | MID-SHAFT             |  |
|     |     | 12  |                                    |       |                       |  |
|     |     |     | NEEDLE BEARINGHK0709               | 61    | BEARING 609Z          |  |
|     |     | 13  | WASHER                             | 62    | ROTOR                 |  |
|     |     | 14  | SELF-TAPPING SCREW                 | 63    | BEARING 607Z          |  |
|     |     | 15  | SPRING RING                        | 64    | WIND GUIDE            |  |
|     |     | 16  | SLEEVE WASHER                      | 65    | SELF-TAPPING SCREW    |  |
|     |     | 17  | SLEEVE SPRING                      | 66    | STATOR                |  |
|     |     | 18  | BIGGEAR                            | 67    | BEARING BUSH          |  |
|     |     | 19  | O-RING                             | 68    | INDUCTOR              |  |
|     |     | 20  | IRON CORE                          | 69    | HOUSING               |  |
|     |     | 21  | KNOB                               | 70    | COPPER REED INSERTS   |  |
|     |     | 22  | SPRING                             | 71    | BRUSH HOLDER          |  |
|     |     | 23  | LOCKING KNOB                       | 72    | TORSIONAL SPRING      |  |
|     |     | 25  | CIRCLIP                            | 73    | SPRING                |  |
|     |     | 26  | BIT HOLDER                         | 74    | CARBON BRUSH (PAIR)   |  |
|     |     | 27  | PISITION KEY                       | 75    | HOUSING COVER         |  |
|     |     | 28  | POSITION-LIMITED RING              | 76    | SELF-TAPPING SCREW    |  |
|     |     | 29  | CIRCLIP                            | 77    | SELF-TAPPING SCREW    |  |
|     |     | 30  | OIL SEAL                           | 78    | CONNECTING WIRE 98MM  |  |
|     |     | 31  | POSITION-LIMITED SLEEVE OF SPINDLE | 79    | SWITCH                |  |
|     |     | 32  | HAMMER SPINDLE                     | 80    | BEARIING WASHER       |  |
|     | DOM | 33  | SPINDLE SETS 1/10 T                | 81    | INSULATION PIECE      |  |
|     | PEN | 34  | O-RING                             | 82    | SELF-TAPPING SCREW    |  |
|     |     | 35  | O-RING                             | 83    | CABLE CLAMP           |  |
|     |     | 36  | LIMITED COVER                      | 84    | CABLE                 |  |
|     |     | 37  | PISTON                             | 85    | CABLE SLEEVE          |  |
|     |     | 38  | O-RING                             | 86    | HANDLE RING           |  |
|     |     | 39  |                                    | 87    | SCREW                 |  |
|     |     |     | CYLINDER                           |       |                       |  |
|     |     | 40  | WASHER                             | 88    | KNOB                  |  |
|     |     | 41  | PIN                                | 89    | HANDLE COVER          |  |
|     |     | 42  | BRACKET SLEEVE                     | 90    | RULER BOX             |  |
|     |     | 43  | O-RING                             | 91    | NUTM6                 |  |
|     |     | 44  | BRACKET SUPPORT                    | 92    | NUT M8                |  |
|     |     | 45  | BRACKET                            | 93    | HANDLE                |  |
|     |     | 46  | O-RING                             | 94    | RULER                 |  |
|     |     | 47  | COVER DEKOMEHZ                     | 19-23 | CHANGE KNOB ASSI      |  |
|     |     | 48  | RUBBERWASHER                       | 86-93 | AUXILIARY HANDLE      |  |
|     |     | 49  | CAMWASHER                          |       |                       |  |